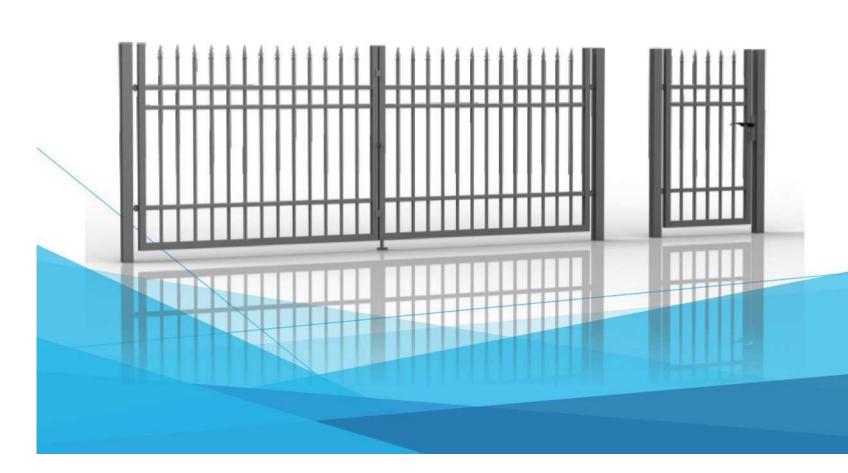

## Sliding gate with a wicket

Standard paint: RAL6005 / 7016 / 9005 option - "timber look" profiles