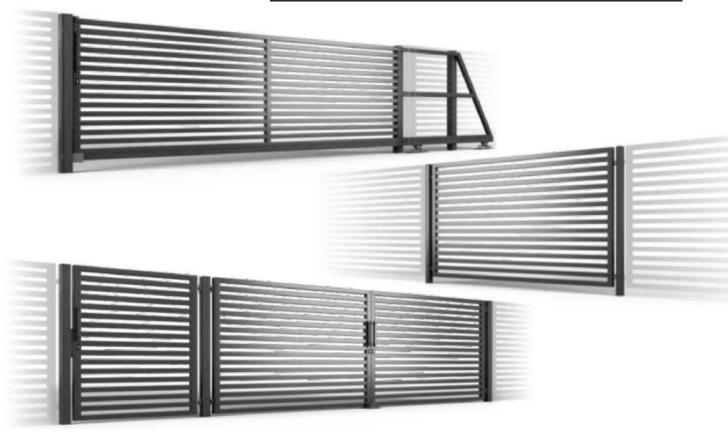

### **MT-15 Louver** fence

88 profile ~0 mm spacing

## Sliding gate with a wicket

Standard paint: RAL6005 / 7016 / 9005 option - "timber look" profiles