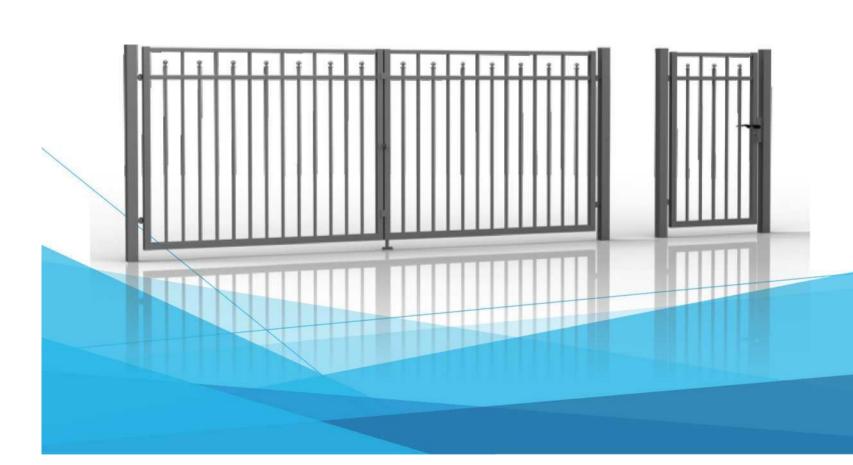

rongly influences the satisfaction of our customers.

Thanks to a unique design and the highest quality materials used in the manufacturing process, our customer is offered a product that provides peace of mind for a long time.

Steel, powder coated fences are 100% resistant to the negative impact of weather conditions.

# MT-1 Classic fence

20x20 profile ~120 mm spacing

Standard paint: RAL6005 / 7016 / 9005



### **MT-2 Modern** fence

20x20 profile ~120 mm spacing



### **MT-3 Decorative** fence

20x20 profile ~120 mm spacing

Standard paint: RAL6005 / 7016 / 9005



# **MT-4 Artistic** fence

20x20 profile ~120 mm spacing



### **MT-5 Elegance** fence

20x20 profile ~120 mm spacing

Standard paint: RAL6005 / 7016 / 9005



# **MT-6 Residence** fence

20x20 profile ~120 mm spacing



### MT-7 Horizontal 70-40 fence

70x40 profile ~50 mm spacing

Standard paint: RAL6005 / 7016 / 9005



# MT-7 Horizontal II 70-20 fence

70x20 profile ~50 mm spacing



### MT-7 Horizontal II 80-20 fence

80x40 profile ~50 mm spacing

Standard paint: RAL6005 / 7016 / 9005



## **MT-8 Infinity** fence

70x20 / 25x20 profile ~40 mm spacing



### **MT-9 Progressive** fence

70x20 / 25x20 profile ~40 mm spacing

Standard paint: RAL6005 / 7016 / 9005



# **MT-10 Sipreme** fence

70x20 / 80x20 profile ~15 mm spacing



### **MT-11 Supreme Nature** fence

70x20 profile ~15 mm spacing

Standard paint: RAL6005 / 7016 / 9005 + "timber look" profiles



### MT-12 Supreme MK II fence

120x20 profile ~15 mm spacing



### **MT-13 Vertical** fence

70x20 / 80x20 profile ~65 mm spacing

Standard pa