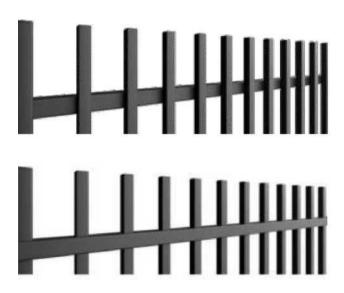

# MT-1 Classic fence

20x20 profile ~120 mm spacing

Standard paint: RAL6005 / 7016 / 9005

### **MT-2 Modern** fence

20x20 profile ~120 mm spacing