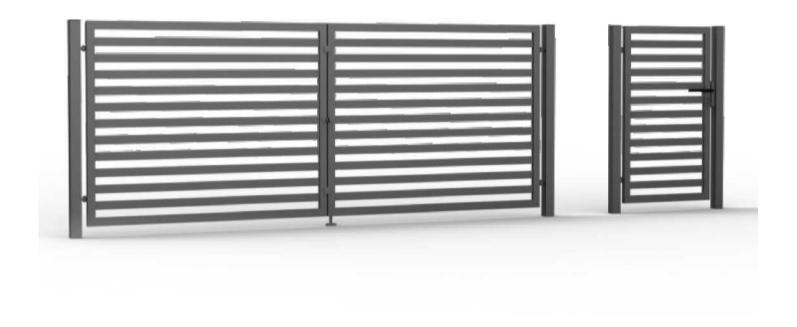

### MT-7 Horizontal 70-40 fence

70x40 profile ~50 mm spacing

Standard paint: RAL6005 / 7016 / 9005

# MT-7 Horizontal II 70-20 fence

70x20 profile ~50 mm spacing

### MT-7 Horizontal II 80-20 fence

80x40 profile ~50 mm spacing

Standard paint: RAL6005 / 7016 / 9005