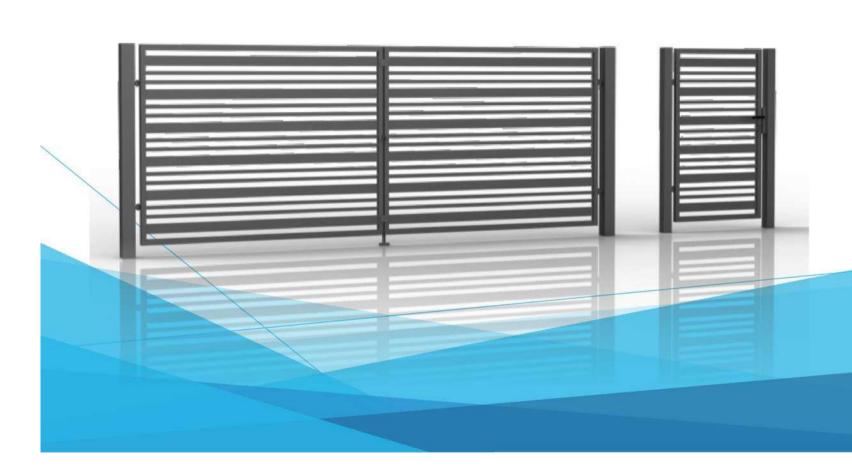

### MT-7 Horizontal 70-40 fence

70x40 profile ~50 mm spacing

Standard paint: RAL6005 / 7016 / 9005

# MT-7 Horizontal II 70-20 fence

70x20 profile ~50 mm spacing

### MT-7 Horizontal II 80-20 fence

80x40 profile ~50 mm spacing

Standard paint: RAL6005 / 7016 / 9005