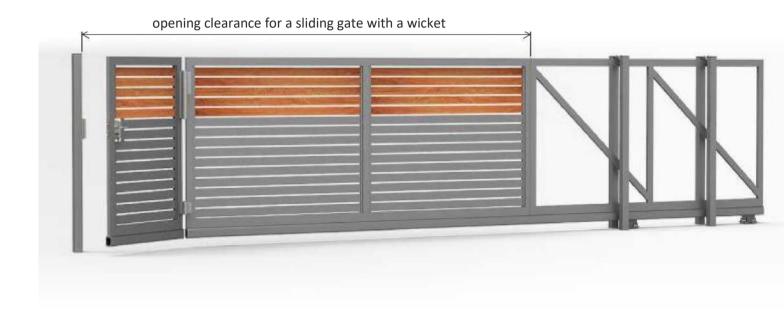

## Sliding gate with a wicket

Standard paint: RAL6005 / 7016 / 9005 option - "timber look" profiles