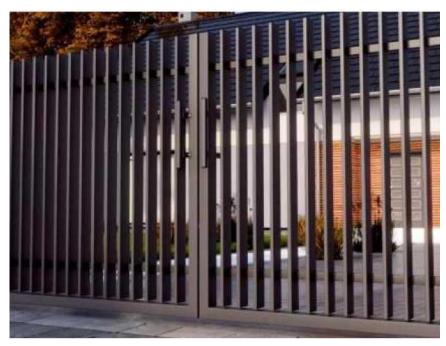

# MT-1 Classic fence

20x20 profile ~120 mm spacing

Standard paint: RAL6005 / 7016 / 9005