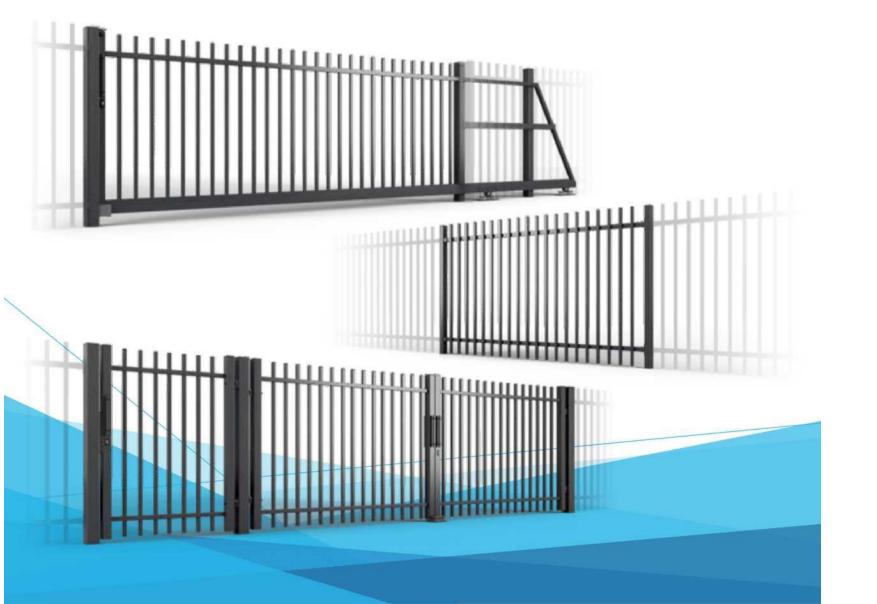

## Sliding gate with a wicket

Standard paint: RAL6005 / 7016 / 9005 option - "timber look" profiles

### PALISADE FENCES - PP001 MODEL

A classic shape and simplicity that enhances the style of both traditional and modern architecture.