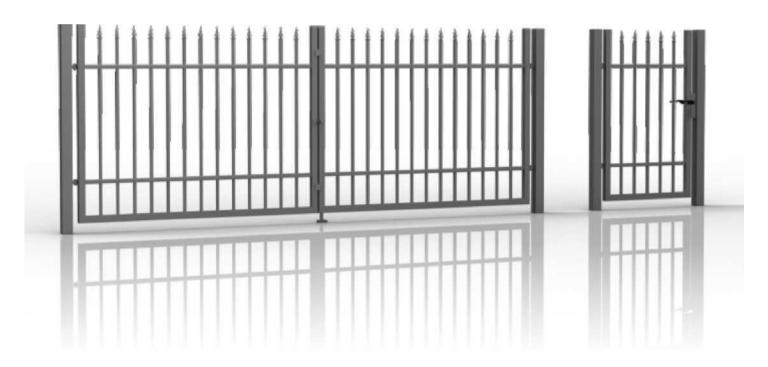

## Sliding gate with a wicket

Standard paint: RAL6005 / 7016 / 9005 option - "timber look" profiles