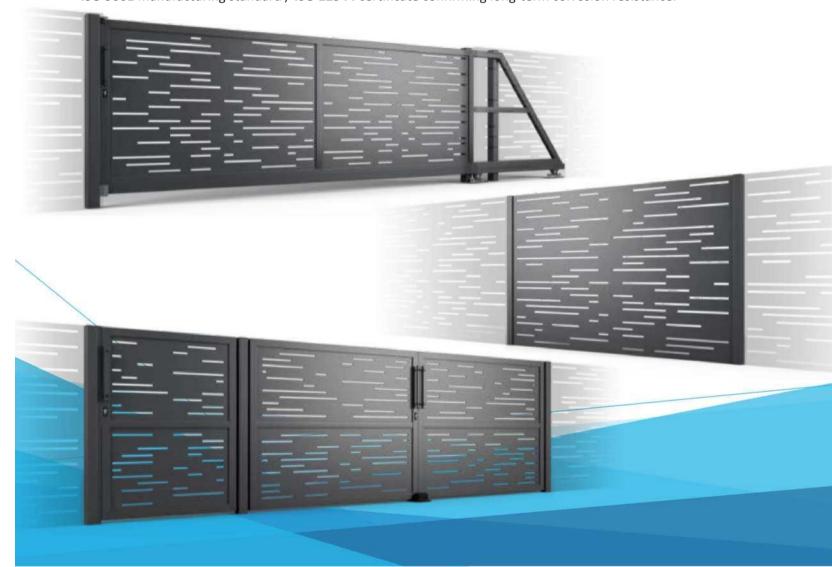

## Sliding gate with a wicket

Standard paint: RAL6005 / 7016 / 9005 option - "timber look" profiles