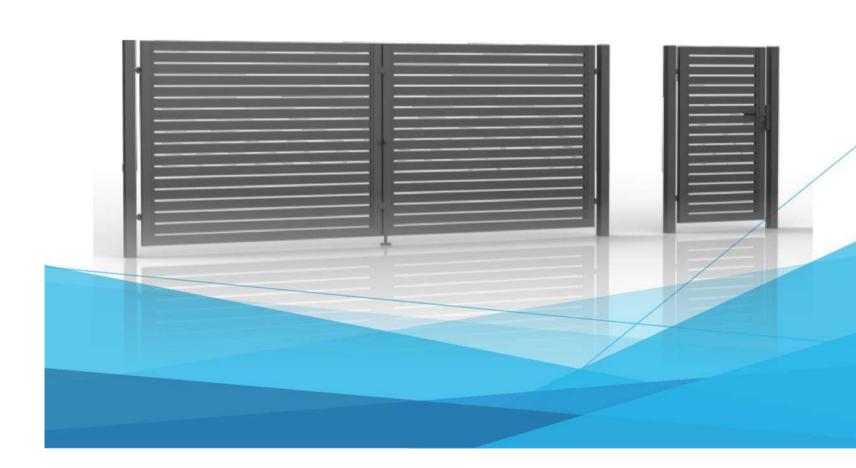

## Sliding gate with a wicket

Standard paint: RAL6005 / 7016 / 9005 option - "timber look" profiles