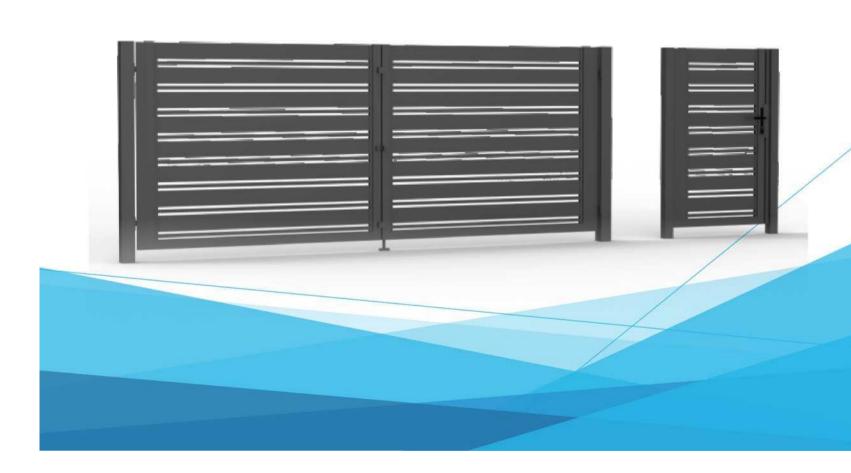

### MT-7 Horizontal 70-40 fence

70x40 profile ~50 mm spacing

Standard paint: RAL6005 / 7016 / 9005