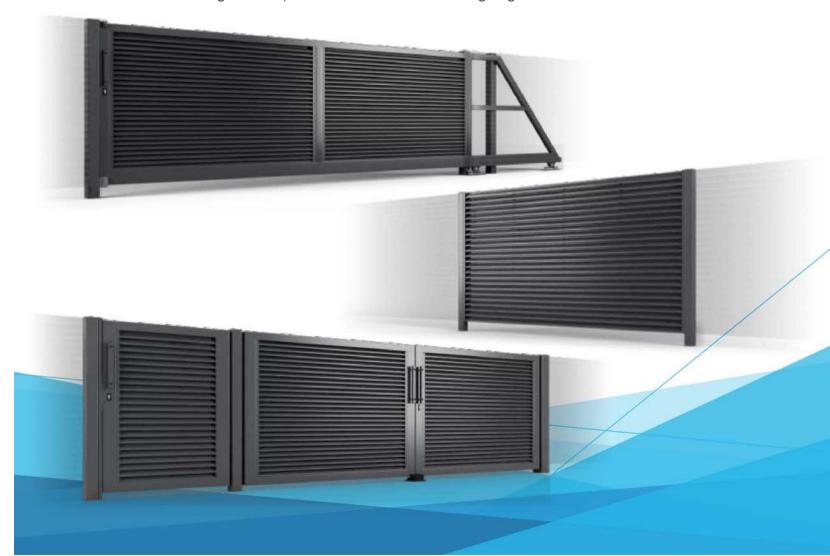

## Sliding gate with a wicket

Standard paint: RAL6005 / 7016 / 9005 option - "timber look" profiles