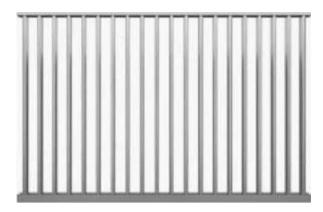

## Sliding gate with a wicket

Standard paint: RAL6005 / 7016 / 9005 option - "timber look" profiles