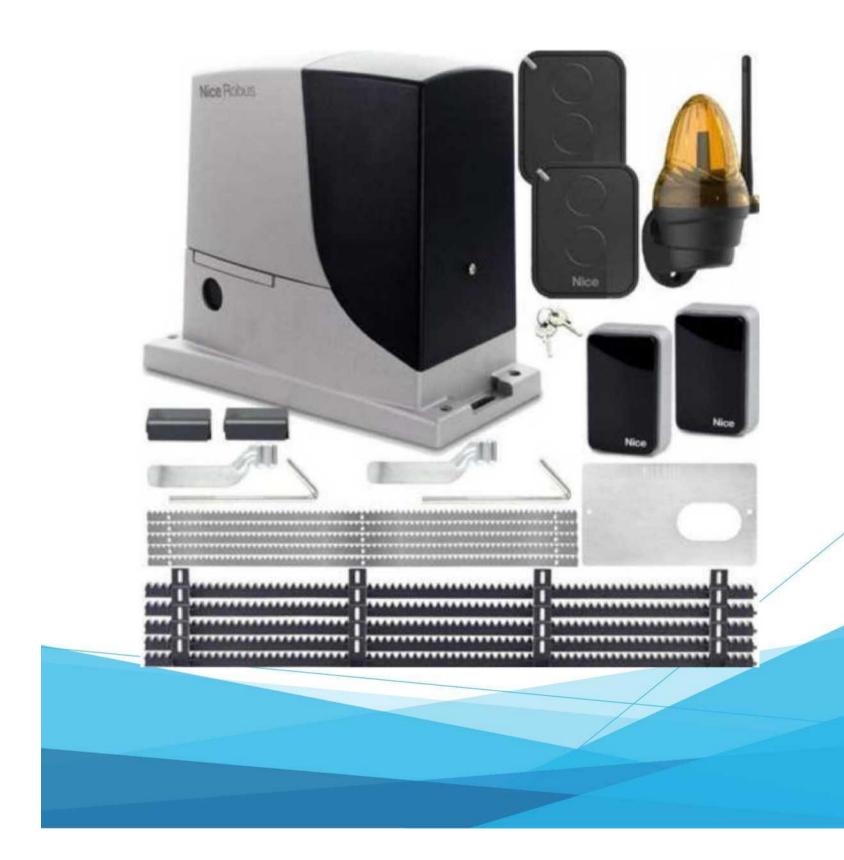

### **Automatics:**

- Sliding gate
- Single-leaf gate
- Double-leaf gate
- Garage door

- >BENNICA
- >BFT
- >CAME
- >FAAC
- >NICE
- >SOMFY