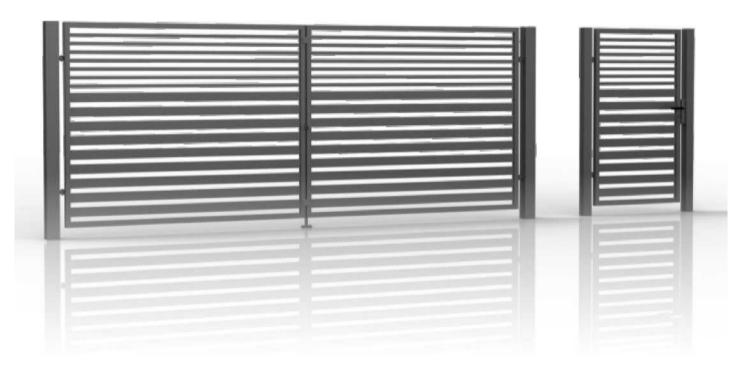

e ~120 mm spacing



### **MT-3 Decorative** fence

20x20 profile ~120 mm spacing

Standard paint: RAL6005 / 7016 / 9005



# **MT-4 Artistic** fence

20x20 profile ~120 mm spacing



### **MT-5 Elegance** fence

20x20 profile ~120 mm spacing

Standard paint: RAL6005 / 7016 / 9005



# **MT-6 Residence** fence

20x20 profile ~120 mm spacing



### MT-7 Horizontal 70-40 fence

70x40 profile ~50 mm spacing

Standard paint: RAL6005 / 7016 / 9005



# MT-7 Horizontal II 70-20 fence

70x20 profile ~50 mm spacing



### MT-7 Horizontal II 80-20 fence

80x40 profile ~50 mm spacing

Standard paint: RAL6005 / 7016 / 9005



## **MT-8 Infinity** fence

70x20 / 25x20 profile ~40 mm spacing



### **MT-9 Progressive** fence

70x20 / 25x20 profile ~40 mm spacing

Standard paint: RAL6005 / 7016 / 9005



# **MT-10 Sipreme** fence

70x20 / 80x20 profile ~15 mm spacing



### **MT-11 Supreme Nature** fence

70x20 profile ~15 mm spacing

Standard paint: RAL6005 / 7016 / 9005 + "timber look" profiles



### MT-12 Supreme MK II fence

120x20 profile ~15 mm spacing



### **MT-13 Vertical** fence

70x20 / 80x20 profile ~65 mm spacing

Standard paint: RAL6005 / 7016 / 9005



## **MT-14 Splendid** fence

120x20 / 25x20 profile ~20 mm spacing



### **MT-15 Louver** fence

88 profile ~0 mm spacing



## Sliding gate with a wicket

Standard paint: RAL6005 / 7016 / 9005 option - "timber look" profiles



### PALISADE FENCES - PP001 MODEL

A classic shape and simplicity that enhances the style of both traditional and modern architecture.

#### **Features:**

- Traditional look
- Lightweight constru