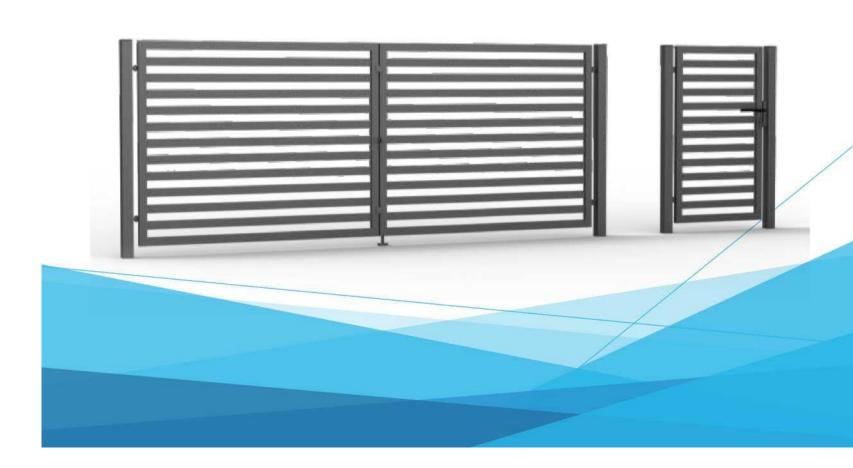

### MT-7 Horizontal 70-40 fence

70x40 profile ~50 mm spacing

Standard paint: RAL6005 / 7016 / 9005

# MT-7 Horizontal II 70-20 fence

70x20 profile ~50 mm spacing

### MT-7 Horizontal II 80-20 fence

80x40 profile ~50 mm spacing

Standard paint: RAL6005 / 7016 / 9005