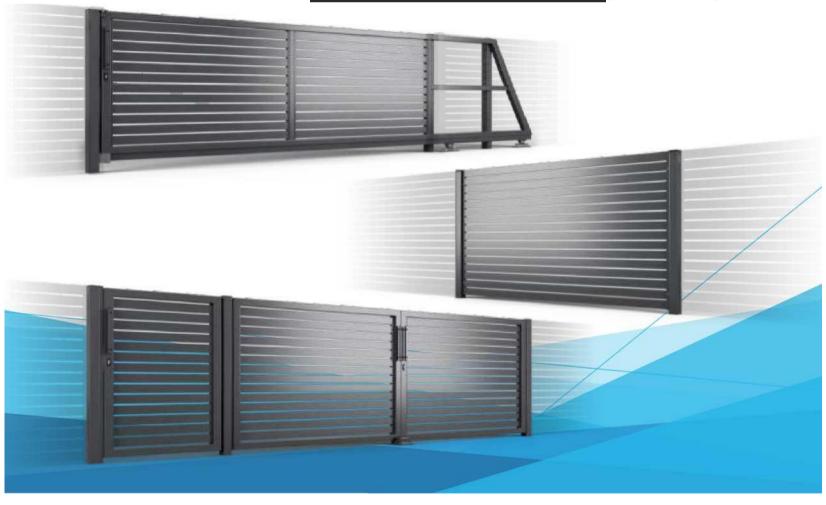

## Sliding gate with a wicket

Standard paint: RAL6005 / 7016 / 9005 option - "timber look" profiles