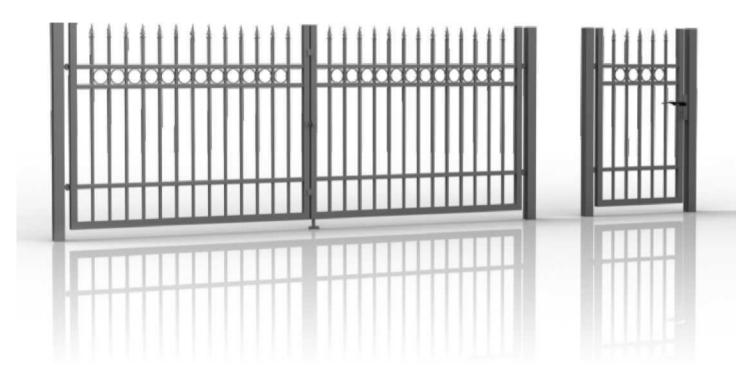

We are committed to ensuring that the quality of products strongly influences the satisfaction of our customers.

Thanks to a unique design and the highest quality materials used in the manufacturing process, our customer is offered a product that provides peace of mind for a long time.

Steel, powder coated fences are 100% resistant to the negative impact of weather conditions.

# MT-1 Classic fence

20x20 profile ~120 mm spacing

Standard paint: RAL6005 / 7016 / 9005



### **MT-2 Modern** fence

20x20 profile ~120 mm spacing



### **MT-3 Decorative** fence

20x20 profile ~120 mm spacing

Standard paint: RAL6005 / 7016 / 9005



# **MT-4 Artistic** fence

20x20 profile ~120 mm spacing



### **MT-5 Elegance** fence

20x20 profile ~120 mm spacing

Standard paint: RAL6005 / 7016 / 9005



# **MT-6 Residence** fence

20x20 profile ~120 mm spacing



### MT-7 Horizontal 70-40 fence

70x40 profile ~50 mm spacing

Standard paint: RAL6005 / 7016 / 9005



# MT-7 Horizontal II 70-20 fence

70x20 profile ~50 mm spacing



### MT-7 Horizontal II 80-20 fence

80x40 profile ~50 mm spacing

Standard paint: RAL6005 / 7016 / 9005



## **MT-8 Infinity** fence

70x20 / 25x20 profile ~40 mm spacing



### **MT-9 Progressive** fence

70x20 / 25x20 profile ~40 mm spacing

Standard paint: RAL6005 / 7016 / 9005



# **MT-10 Sipreme** fence

70x20 / 80x20 profile ~15 mm spacing



### **MT-11 Supreme Nature** fence

70x20 profile ~15 mm spacing

Standard paint: RAL6005 / 7016 / 9005 + "timber look" profiles



### MT-12 Supreme MK II fence

120x20 profile ~15 mm spacing



### **MT-13 Vertic