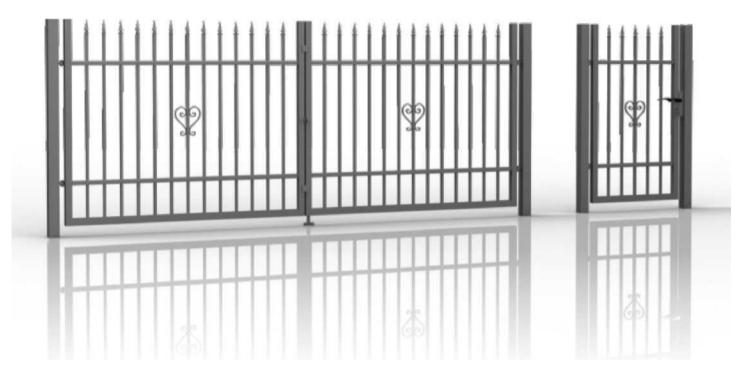

WINDOWS | DOORS | FAÇADES

MANUFACTURER

# STEEL FENCES



# **Steel fences**

We are committed to ensuring that the quality of products strongly influences the satisfaction of our customers.

Thanks to a unique design and the highest quality materials used in the manufacturing process, our customer is offered a product that provides peace of mind for a long time.

Steel, powder coated fences are 100% resistant to the negative impact of weather conditions.

# MT-1 Classic fence

20x20 profile ~120 mm spacing

Standard paint: RAL6005 / 7016 / 9005



### **MT-2 Modern** fence

20x20 profile ~120 mm spacing



### **MT-3 Decorative** fence

20x20 profile ~120 mm spacing

Standard paint: RAL6005 / 7016 / 9005



# **MT-4 Artistic** fence

20x20 profile ~120 mm spacing



### **MT-5 Elegance** fence

20x20 profile ~120 mm spacing

Standard paint: RAL6005 / 7016 / 9005



# **MT-6 Residence** fence

20x20 profile ~120 mm spacing



### MT-7 Horizontal 70-40 fence

70x40 profile ~50 mm spacing

Standard paint: RAL6005 / 7016 / 9005



# MT-7 Horizontal II 70-20 fence

70x20 profile ~50 mm spacing



### MT-7 Horizontal II 80-20 fence

80x40 profile ~50 mm spacing

Standard paint: RAL6005 / 7016 / 9005



## **MT-8 Infinity** fence

70x20 / 25x20 profile ~40 mm spacing



### **MT-9 Progressive** fence

70x20 / 25x20 profile ~40 mm spacing

Standard paint: RAL6005 / 7016 / 9005



# **MT-10 Sipreme** fence

70x20 / 80x20 profile ~15 mm spacing



### **MT-11 Supreme Nature** fence

70x20 profile ~15