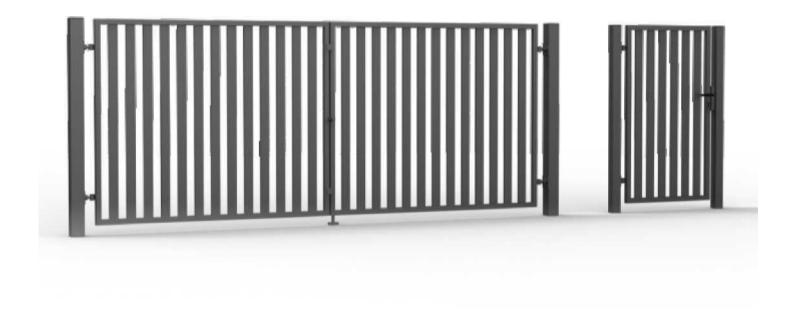

fence

70x40 profile ~50 mm spacing

Standard paint: RAL6005 / 7016 / 9005



# MT-7 Horizontal II 70-20 fence

70x20 profile ~50 mm spacing



### MT-7 Horizontal II 80-20 fence

80x40 profile ~50 mm spacing

Standard paint: RAL6005 / 7016 / 9005



## **MT-8 Infinity** fence

70x20 / 25x20 profile ~40 mm spacing



### **MT-9 Progressive** fence

70x20 / 25x20 profile ~40 mm spacing

Standard paint: RAL6005 / 7016 / 9005



# **MT-10 Sipreme** fence

70x20 / 80x20 profile ~15 mm spacing



### **MT-11 Supreme Nature** fence

70x20 profile ~15 mm spacing

Standard paint: RAL6005 / 7016 / 9005 + "timber look" profiles



### MT-12 Supreme MK II fence

120x20 profile ~15 mm spacing



### **MT-13 Vertical** fence

70x20 / 80x20 profile ~65 mm spacing

Standard paint: RAL6005 / 7016 / 9005



## **MT-14 Splendid** fence

120x20 / 25x20 profile ~20 mm spacing



### **MT-15 Louver** fence

88 profile ~0 mm spacing



## Sliding gate with a wicket

Standard paint: RAL6005 / 7016 / 9005 option - "timber look" profiles



### PALISADE FENCES - PP001 MODEL

A classic shape and simplicity that enhances the style of both traditional and modern architecture.

#### **Features:**

- Traditional look
- Lightweight construction
- Suitable for industrial buildings and housing estates

#### Infill

- 25x25x1.2 profile
- ~ 105 mm (axial) palisade spacing
- Maximum span width: 3000 mm

#### **Corrosion protection**

• Hot-dip galvanisation and powder coating

#### **Available RAL colours**

6005 7016 7021 7030 7040 8017 8019 9005

### Palisade fence - PP001 MODEL (25x25x1.2)



### PP001 (N)