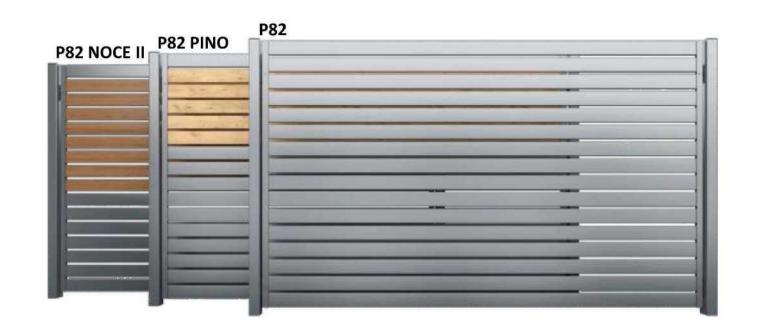

### Palisade fence – <u>PP002 (P64) MODEL (60x20x1.2)</u>

Palisade fence - <u>PP002 (P82) MODEL (80x20x1.2)</u>

# Palisade fence – <u>PP002 (P82) MODEL</u> Version comparison