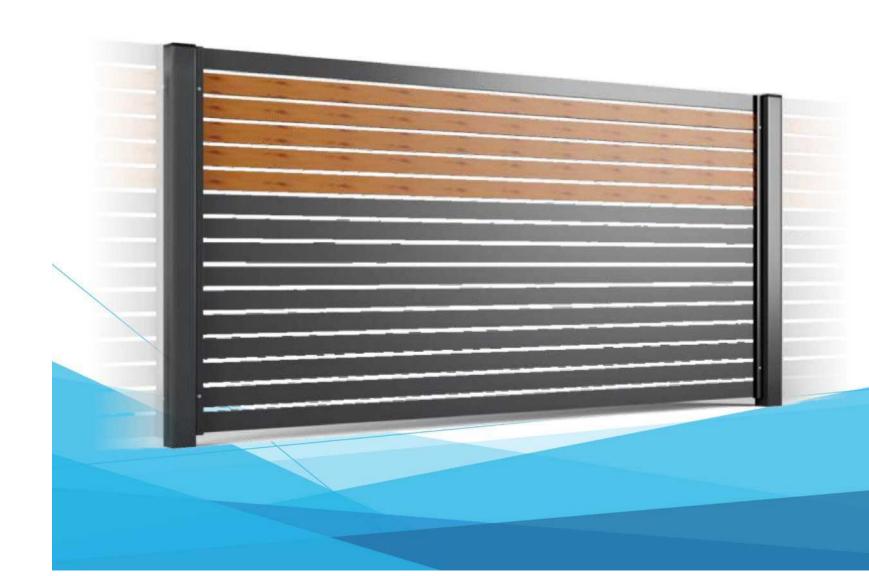

### **MT-11 Supreme Nature** fence

70x20 profile ~15 mm spacing

Standard paint: RAL6005 / 7016 / 9005 + "timber look" profiles