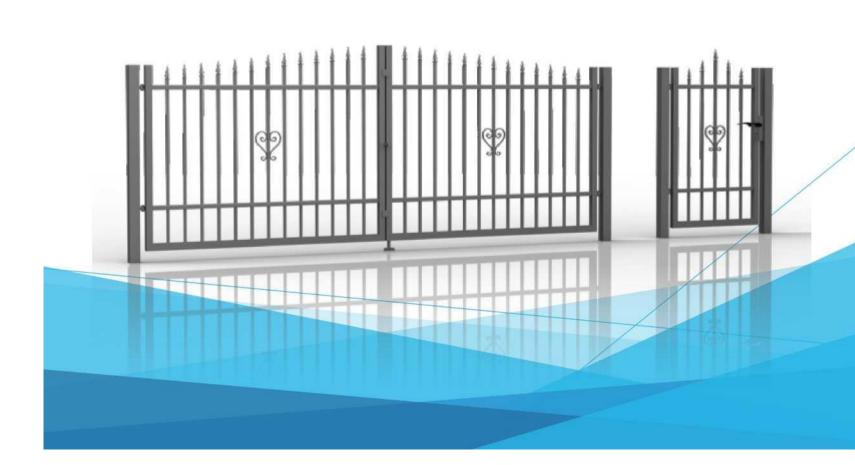

WINDOWS | DOORS | FAÇADES

MANUFACTURER

# STEEL FENCES



# **Steel fences**

We are committed to ensuring that the quality of products strongly influences the satisfaction of our customers.

Thanks to a unique design and the highest quality materials used in the manufacturing process, our customer is offered a product that provides peace of mind for a long time.

Steel, powder coated fences are 100% resistant to the negative impact of weather conditions.

# MT-1 Classic fence

20x20 profile ~120 mm spacing

Standard paint: RAL6005 / 7016 / 9005



### **MT-2 Modern** fence

20x20 profile ~120 mm spacing



### **MT-3 Decorative** fence

20x20 profile ~120 mm spacing

Standard paint: RAL6005 / 7016 / 9005



# **MT-4 Artistic** fence

20x20 profile ~120 mm spacing



### **MT-5 Elegance** fence

20x20 profile ~120 mm spacing

Standard paint: RAL6005 / 7016 / 9005



# **MT-6 Residence** fence

20x20 profile ~120 mm spacing



### MT-7 Horizontal 70-40 fence

70x40 profile ~50 mm spacing

Standard paint: RAL6005 / 7016 / 9005



# MT-7 Horizontal II 70-20 fence

70x20 profile ~50 mm spacing



### MT-7 Horizontal II 80-20 fence

80x40 profile ~50 mm spacing

Standard paint: RAL6005 / 7016 / 9005



## **MT-8 Infinity** fence

70x20 / 25x20 profile ~40 mm spacing



### **MT-9 Progressive** fence

70x20 / 25x20 profile ~40 mm spacing

Standard paint: RAL6005 / 7016 / 9005



# **MT-10 Sipreme** fence

70x20 / 80x20 profile ~15 mm spacing



### **MT-11 Supreme Nature** fence

70x20 profile ~15 mm spacing

Standard paint: RAL6005 / 7016 / 9005 + "timber