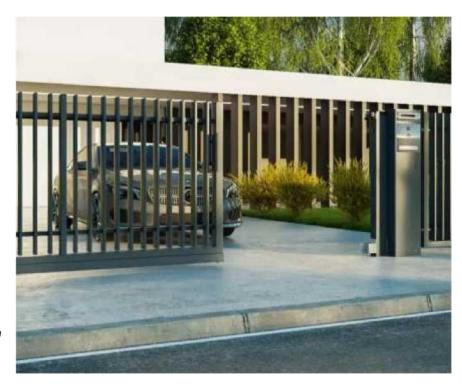

## Sliding gate with a wicket

Standard paint: RAL6005 / 7016 / 9005 option - "timber look" profiles