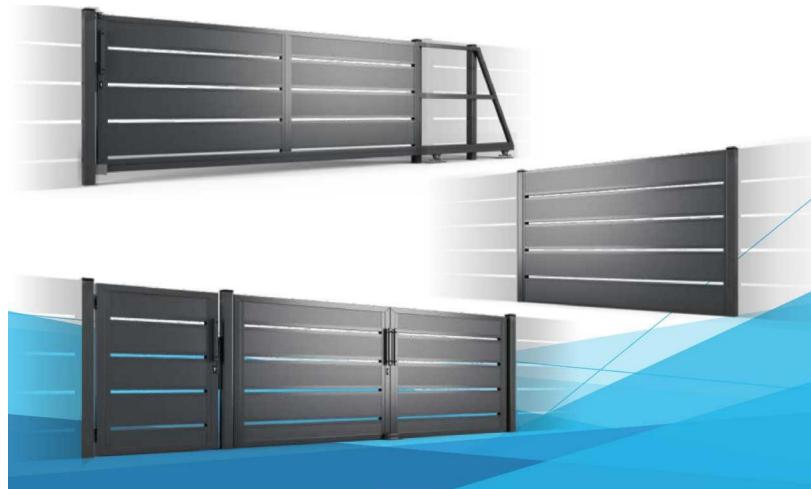

### MT-7 Horizontal 70-40 fence

70x40 profile ~50 mm spacing

Standard paint: RAL6005 / 7016 / 9005

# MT-7 Horizontal II 70-20 fence

70x20 profile ~50 mm spacing

### MT-7 Horizontal II 80-20 fence

80x40 profile ~50 mm spacing

Standard paint: RAL6005 / 7016 / 9005