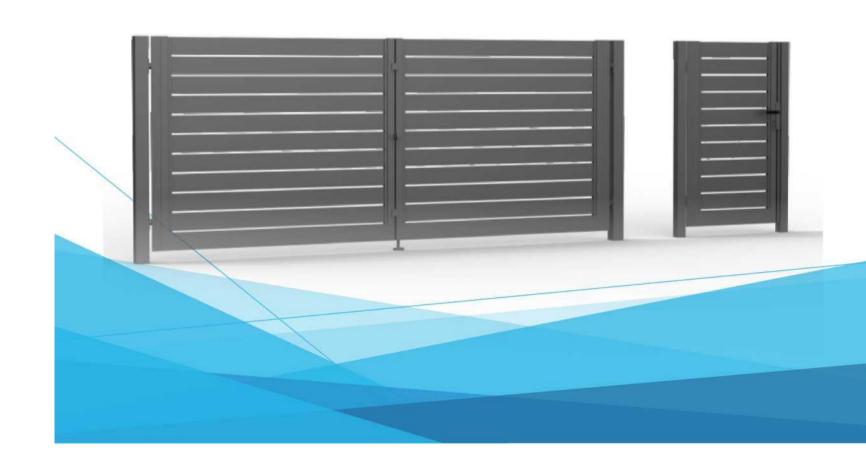

## Sliding gate with a wicket

Standard paint: RAL6005 / 7016 / 9005 option - "timber look" profiles