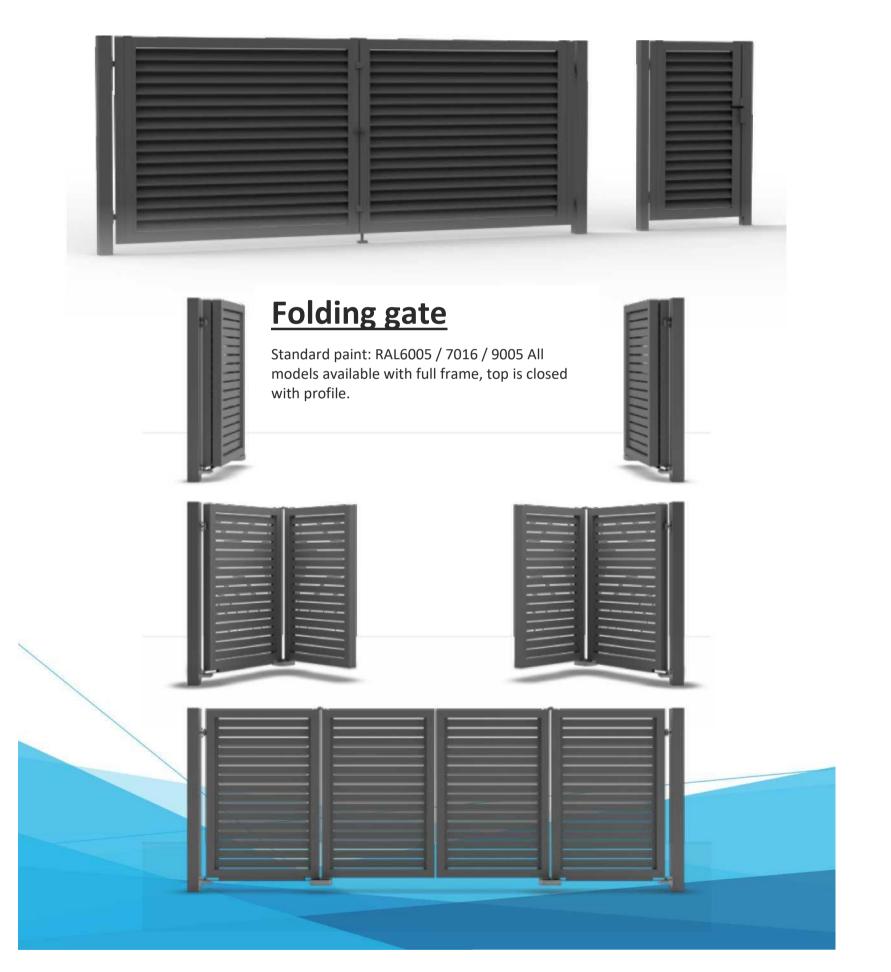

~50 mm spacing



### MT-7 Horizontal II 80-20 fence

80x40 profile ~50 mm spacing

Standard paint: RAL6005 / 7016 / 9005



## **MT-8 Infinity** fence

70x20 / 25x20 profile ~40 mm spacing



### **MT-9 Progressive** fence

70x20 / 25x20 profile ~40 mm spacing

Standard paint: RAL6005 / 7016 / 9005



# **MT-10 Sipreme** fence

70x20 / 80x20 profile ~15 mm spacing



### **MT-11 Supreme Nature** fence

70x20 profile ~15 mm spacing

Standard paint: RAL6005 / 7016 / 9005 + "timber look" profiles



### MT-12 Supreme MK II fence

120x20 profile ~15 mm spacing



### **MT-13 Vertical** fence

70x20 / 80x20 profile ~65 mm spacing

Standard paint: RAL6005 / 7016 / 9005



## **MT-14 Splendid** fence

120x20 / 25x20 profile ~20 mm spacing



### **MT-15 Louver** fence

88 profile ~0 mm spacing



## Sliding gate with a wicket

Standard paint: RAL6005 / 7016 / 9005 option - "timber look" profiles



### PALISADE FENCES - PP001 MODEL

A classic shape and simplicity that enhances the style of both traditional and modern architecture.

#### **Features:**

- Traditional look
- Lightweight construction
- Suitable for industrial buildings and housing estates

#### Infill

- 25x25x1.2 profile
- ~ 105 mm (axial) palisade spacing
- Maximum span width: 3000 mm

#### **Corrosion protection**

• Hot-dip galvanisation and powder coating

#### **Available RAL colours**

6005 7016 7021 7030 7040 8017 8019 9005

### Palisade fence - PP001 MODEL (25x25x1.2)



### PP001 (N) MODEL

25x25x1.2 profiles welded to the load-bearing structure

### PP001 (W) MODEL

25x25x1.2 profiles welded between flat b