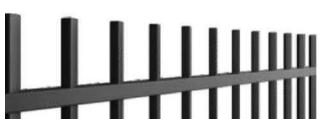

### **MT-3 Decorative** fence

20x20 profile ~120 mm spacing

Standard paint: RAL6005 / 7016 / 9005

# **MT-4 Artistic** fence

20x20 profile ~120 mm spacing