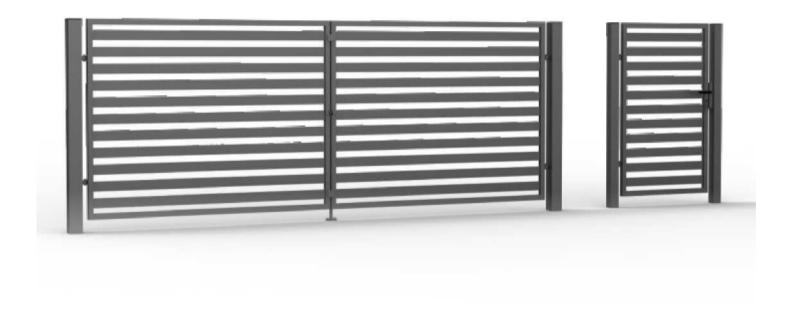

### MT-7 Horizontal 70-40 fence

70x40 profile ~50 mm spacing

Standard paint: RAL6005 / 7016 / 9005

# MT-7 Horizontal II 70-20 fence

70x20 profile ~50 mm spacing

### MT-7 Horizontal II 80-20 fence

80x40 profile ~50 mm spacing

Standard paint: RAL6005 / 7016 / 9005