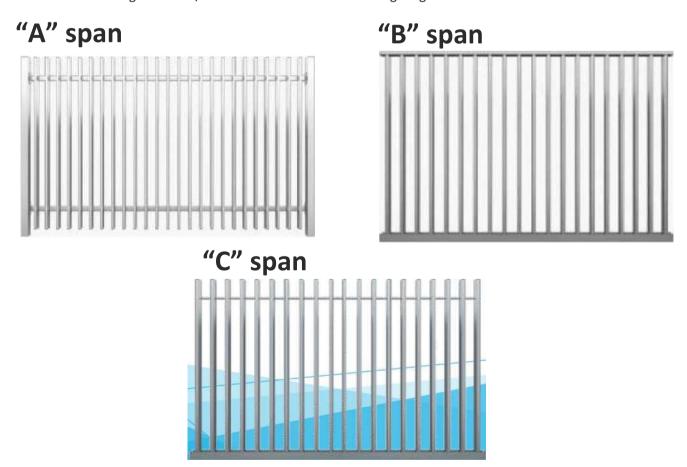

### Palisade fence - VERTICALE MODEL

Verticale palisade fence belongs to the "light vertical palisade" family.

It is characterised by its simple and classic form.

However, unlike other vertical palisades, the Verticale model has a completely different filling. It is made of 80 mm wide profiles. In comparison, in basic models,

such as PP001, the profile is only 25 mm thick, so the difference is noticeable.

The Verticale fence is offered in 3 variants.

**Variant A** – the fullest and most complete, allows for installing the entire fencing line, i.e. self-supporting gates, swing gates, wickets and spans.

#### Variants B and C are available only in the form of spans.

The remaining elements of the fence line with variants B and C are made in accordance with the Verticale A design.