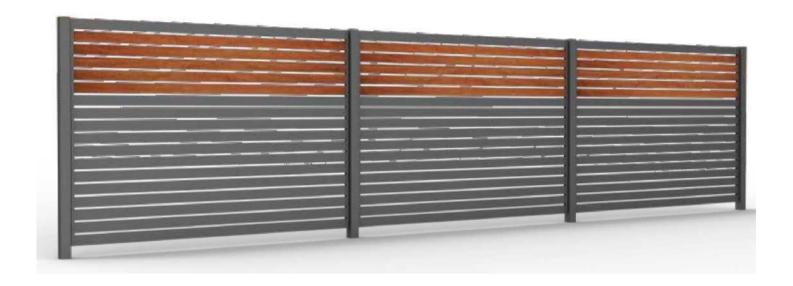

### **MT-5 Elegance** fence

20x20 profile ~120 mm spacing

Standard paint: RAL6005 / 7016 / 9005